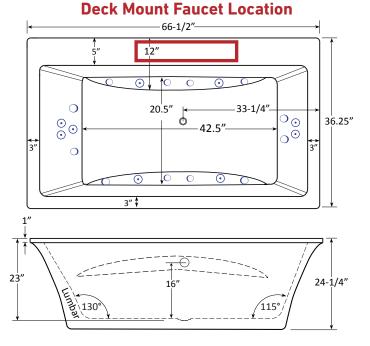

#### **DRAINS & OVERFLOWS INFORMATION**

- Bath Drain: Pop up: Included White
- In Floor Drain EZ Fast Connect (optional)

#### **FAUCET INFORMATION**

- Tub Deck Mount Faucet Location
- Floor mount (not included)
- Floor mount verify spout distance

TECHNICAL SPECIFICATIONS Center drain

**ELECTRICAL REQUIREMENTS** 

(1) 115v 20AMP GFCI Circuits