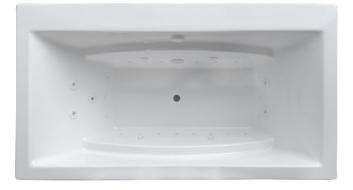

# Rectangle 6636CD | Combination 21 Water & Air Massage

Product Number: BUDREC21J6636CDFS-A 66" x 36" x 25"

#### JETS: 21 Total Air & Water Massage Jets

- O 12 Classic Air Jets
- 9 Micro Flow Water Jets