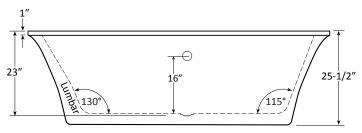

RD & OPTIONAL ACCESSORIES

# **JETS: 21 Total Air & Water Massage Jets**

- 12 Classic Air Jets
- 9 Micro Flow Water Jets

# PUMPS 💠

1.25 Hydropower 1-speed Pump 1.0 Air Power Pump

### **CONTROLS**

Air Switch On/Off Control(s)

#### **DRAINS & OVERFLOWS INFORMATION**

- · Bath Drain: Pop up: Included White
- In Floor Drain EZ Fast Connect (optional)

#### **FAUCET INFORMATION**

- Tub Deck Mount Faucet Location
- Floor mount (not included)
- · Floor mount verify spout distance

# **TECHNICAL SPECIFICATIONS**

Side drain

### **ELECTRICAL REQUIREMENTS**

(1) 115v 20AMP GFCI Circuits



# **ADDITIONAL INFORMATION**

Your qualified installer must water test and run all equipment before leaving your home to ensure proper operation and validate warranty.

# **Deck Mount Faucet Location**