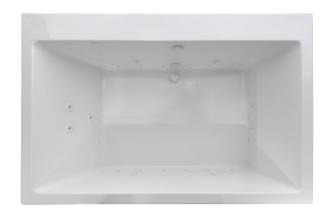

# Rectangle 7236SD | Combination 21 Water & Air Massage

Product Number: BUDREC21J7236SDFS-A 72" x 36" x 25"

MADE IN THE

# **JETS: 21 Total Air & Water Massage Jets**

- 12 Classic Air Jets
- 9 Micro Flow Water Jets