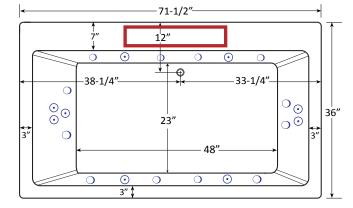

DARD & OPTIONAL ACCESSORIES

# **JETS: 21 Total Air & Water Massage Jets**

- 12 Classic Air Jets
- 9 Micro Flow Water Jets

# PUMPS 💠

1.25 Hydropower 1-speed Pump 1.0 Air Power Pump

### **CONTROLS**

Air Switch On/Off Control(s)

#### **DRAINS & OVERFLOWS INFORMATION**

- · Bath Drain: Pop up: Included White
- In Floor Drain EZ Fast Connect (optional)

#### **FAUCET INFORMATION**

- Tub Deck Mount Faucet Location
- Floor mount (not included)
- · Floor mount verify spout distance

# **TECHNICAL SPECIFICATIONS**

Side drain

### **ELECTRICAL REQUIREMENTS**

(1) 115v 20AMP GFCI Circuits



# **ADDITIONAL INFORMATION**

Your qualified installer must water test and run all equipment before leaving your home to ensure proper operation and validate warranty.

# **Deck Mount Faucet Location**