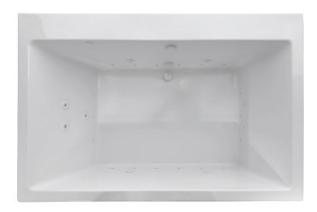

# Rectangle 7248SD | Combination 21 Water & Air Massage

Product Number: BUDREC21J7248SDFS-A 72" x 48" x 25"