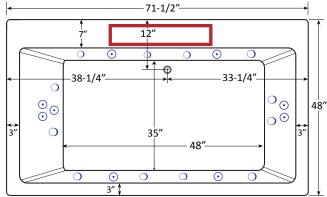

# MADE IN THE USA

TECHNICAL SPECIFICATIONS

Side drain

# **Deck Mount Faucet Location**