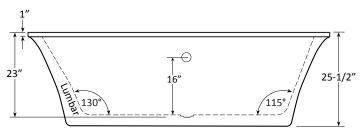

# Rectangle 7248SD | Combination 21 Water & Air Massage

Product Number: BUDREC21J7248SDFS-A 72" x 48" x 25"