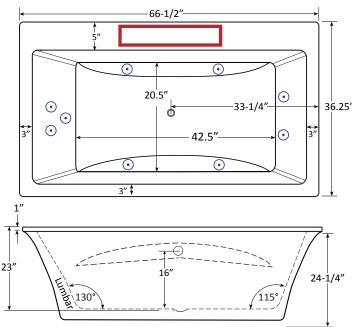

# Rectangle 6636CD | H9 Water Massage Series

Product Number: BUDREH9J6636CDFS-A 66" x 36" x 25"

# **TECHNICAL SPECIFICATIONS**

Center drain.

# **Deck Mount Faucet Location**