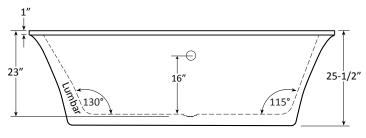

# Rectangle 7236SD | H9 Water Massage Series

Product Number: BUDREH9J7236SDFS-A 72" x 36" x 25"

# **ADDITIONAL INFORMATION**

Your qualified installer must water test and run all equipment before leaving your home to ensure proper operation and validate warranty.

**TECHNICAL SPECIFICATIONS** 

Side drain.