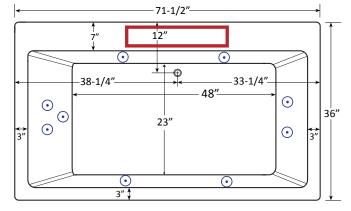

# Rectangle 7236SD | H9 Water Massage Series

Product Number: BUDREH9J7236SDFS-A 72" x 36" x 25"

# **FAUCET INFORMATION**

- Tub Deck Mount Faucet Location
- Floor mount (not included)
- Floor mount verify spout distance

# **Deck Mount Faucet Location**