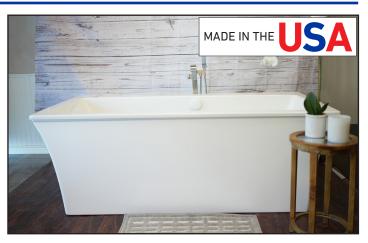

# Rectangle 7242SD | H9 Water Massage Series

Product Number: BUDREH9J7242SDFS-A 72" x 42" x 25"