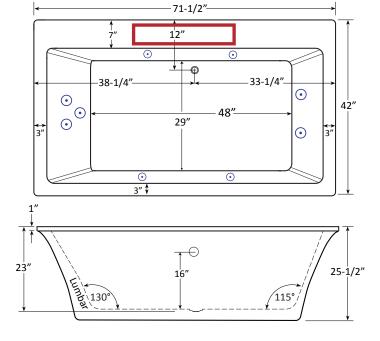

# Rectangle 7242SD | H9 Water Massage Series

Product Number: BUDREH9J7242SDFS-A 72" x 42" x 25"

# **TECHNICAL SPECIFICATIONS**

Side drain.

### **Deck Mount Faucet Location**