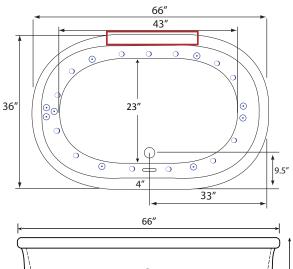

# Oval 6636SD | Combination 21 Water & Air Massage

Product Number: BUDR0C21J6636SDFS-A 66" x 36" x 28"

### TECHNICAL SPECIFICATIONS End drain

# **Deck Mount Faucet Location**