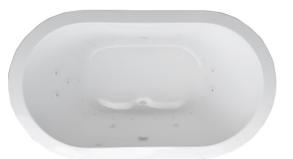

## JETS: 21 Total Air & Water Massage Jets

- O 12 Classic Air Jets
- 9 Micro Flow Water Jets

# PUMPS 💠

1.25 Hydropower 1-speed Pump 1.0 Air Power Pump