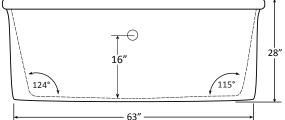

# Oval 6636SD | Combination 21 Water & Air Massage

Product Number: BUDR0C21J6636SDFS-A 66" x 36" x 28"

### TECHNICAL SPECIFICATIONS End drain