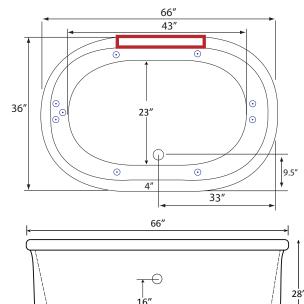

# Oval 6636SD | H9 Water Massage

Product Number: BUDROH9J6636SDFS-A 66" x 36" x 28"

#### **ADDITIONAL INFORMATION**

Your qualified installer must water test and run all equipment before leaving your home to ensure proper operation and validate warranty.

Æ

**TECHNICAL SPECIFICATIONS** Side drain

# **Deck Mount Faucet Location**

63″

124

115°