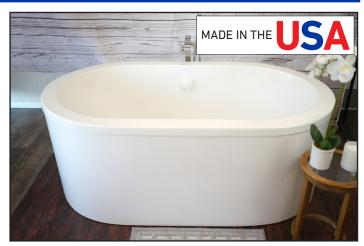

# Oval 6636SD | H9 Water Massage

Product Number: BUDROH9J6636SDFS-A 66" x 36" x 28"