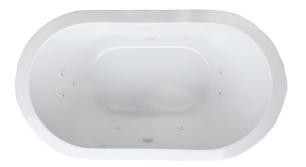

### JETS: 9 Total

• 9 Micro Flow Water Jets

## PUMPS 🚸

1.25 Hydropower 1-Speed Pump

**CONTROLS** Air Switch On/Off Control(s)