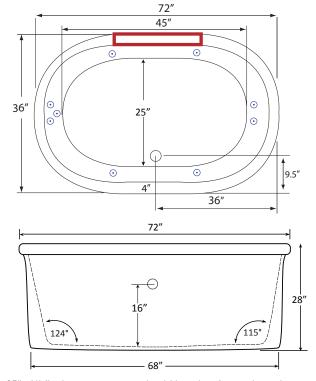

# Oval 7236SD | H9 Water Massage

Product Number: BUDROH9J7236SDFS-A 72" x 36" x 28"

# **Deck Mount Faucet Location**