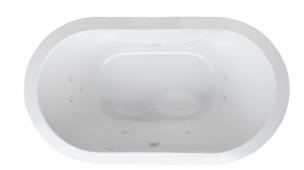

# Oval 7236SD | H9 Water Massage

Product Number: BUDROH9J7236SDFS-A 72" x 36" x 28"







## STANDARD & OPTIONAL ACCESSORIES

## **JETS: 9 Total**

9 Micro Flow Water Jets

# PUMPS 💠

1.25 Hydropower 1-Speed Pump

#### **CONTROLS**

Air Switch On/Off Control(s)

## **DRAINS & OVERFLOWS INFORMATION**

- · Bath Drain: Pop up: Included White
- In Floor Drain EZ Fast Connect (optional)

### **FAUCET INFORMATION**

- Floor mount (not included)
- · Floor mount verify spout distance

#### **ADDITIONAL INFORMATION**

Your qualified installer must water test and run all equipment before leaving your home to ensure proper operation and validate warranty.



**TECHNICAL SPECIFICATIONS** 

Side drain

#### **ELECTRICAL REQUIREMENTS**

(1) 115v 20AMP GFCI Circuits



# **Deck Mount Faucet Location**