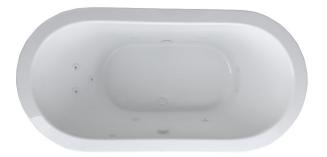

### JETS: 9 Total

• 9 Micro Flow Water Jets

## PUMPS 💠

1.25 Hydropower 1-Speed Pump

**CONTROLS** Air Switch On/Off Control(s)