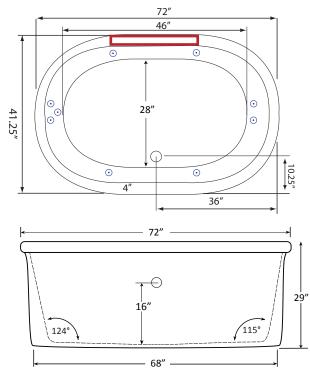

# Oval 7242SD | H9 Water Massage

Product Number: BUDROH9J7242SDFS-A 72" x 42" x 28"

#### **ADDITIONAL INFORMATION**

(UL) (ANSI

Your qualified installer must water test and run all equipment before leaving your home to ensure proper operation and validate warranty.

FS

TECHNICAL SPECIFICATIONS Side drain

# **Deck Mount Faucet Location**