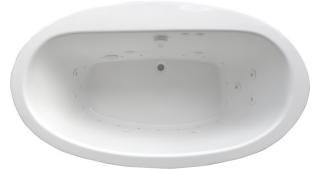

# Oval 5833SD | Combination 21 Water & Air Massage

Product Number: BUDSRC21J5833SDFS-A 58" x 33" x 27"

# **JETS: 21 Total Air & Water Massage Jets**

- 12 Classic Air Jets
- 9 Micro Flow Water Jets

# PUMPS 💠

1.25 Hydropower 1-speed Pump1.0 Air Power Pump