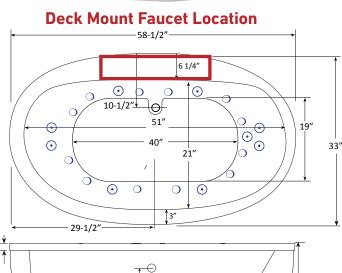

### **FAUCET INFORMATION**

- Tub Deck Mount Faucet Location
- Floor mount (not included)
- · Floor mount verify spout distance

# **JETS: 21 Total Air & Water Massage Jets**

- 12 Classic Air Jets
- 9 Micro Flow Water Jets