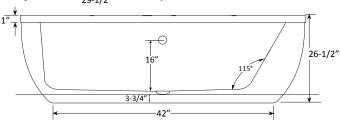

# MADE IN THE USA

TECHNICAL SPECIFICATIONS
Side drain

### **DRAINS & OVERFLOWS INFORMATION**

- Bath Drain: Pop up: Included White
- In Floor Drain EZ Fast Connect (optional)